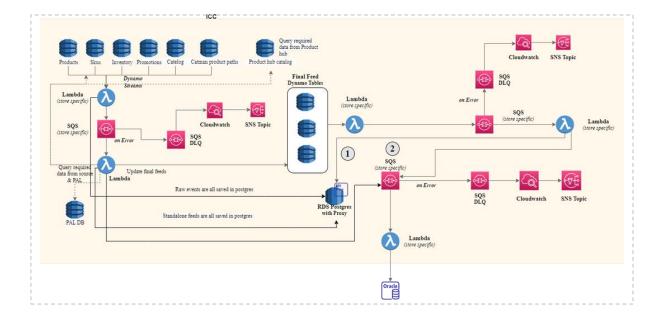

#### Infrastructure Migration

- Utilized AWS DynamoDB to replace legacy Oracle databases, ensuring nearinstantaneous data updates.
- Designed a real-time, event-driven architecture with AWS Lambda and DynamoDB Streams for seamless data flow.

#### **Partner Enablement**

- Developed a REST API-driven subscription model, providing partners with real-time access to data feeds.
- Created a developer portal to facilitate easy API access and data subscription management.

**Data Insights** 

- Integrated AWS Kinesis and Amazon S3 for scalable data streaming and storage.
- Used AWS Glue and Amazon Athena for data transformation and querying, supported by Amazon QuickSight for visual analytics.

#### Seamless Implementation

- Leveraged AWS Application Migration Service for smooth migration with minimal downtime.
- Delivered customized training and post-migration support to ensure operational continuity.