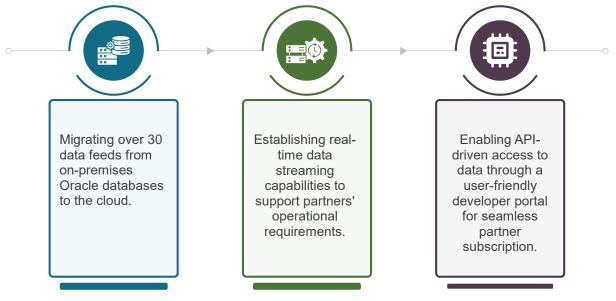

#### Infrastructure Migration

- Utilized AWS DynamoDB to replace legacy Oracle databases, ensuring nearinstantaneous data updates.
- Designed a real-time, event-driven architecture with AWS Lambda and DynamoDB Streams for seamless data flow.

#### **Partner Enablement**

- Developed a REST API-driven subscription model, providing partners with real-time access to data feeds.
- Created a developer portal to facilitate easy API access and data subscription management.

**Data Insights** 

- Integrated AWS Kinesis and Amazon S3 for scalable data streaming and storage.
- Used AWS Glue and Amazon Athena for data transformation and querying, supported by Amazon QuickSight for visual analytics.